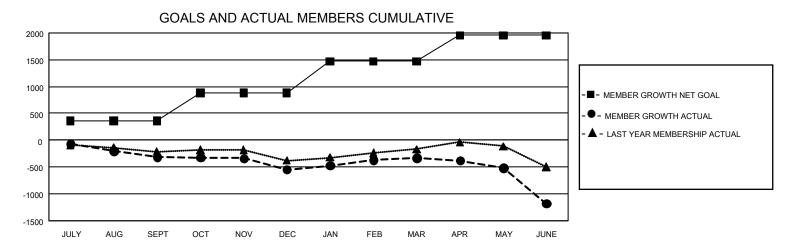

## REPORT DOES NOT INCLUDE CLUBS IN UNDISTRICTED AREAS.

| Clubs         |               |             |               | Members               |                        |                         |                                                    |  |
|---------------|---------------|-------------|---------------|-----------------------|------------------------|-------------------------|----------------------------------------------------|--|
|               | RESULTS FOR   | R 2019-2020 |               | RESULTS FOR 2019-2020 |                        |                         |                                                    |  |
| QUARTER       | NEW CLUB GOAL | NEW CLUBS   | DROPPED CLUBS | QUARTER MEMI          | BER GROWTH NET<br>GOAL | MEMBER GROWTH<br>ACTUAL | DROPPED<br>MEMBERS ACTUAL<br>(including transfers) |  |
| JULY/AUG/SEPT | 6             | 1           | 5             | JULY/AUG/SEPT         | 1,074                  | 366                     | 615                                                |  |
| OCT/NOV/DEC   | 24            | 2           | 6             | OCT/NOV/DEC           | 1,569                  | 643                     | 816                                                |  |
| JAN/FEB/MAR   | 27            | 3           | 1             | JAN/FEB/MAR           | 1,764                  | 768                     | 469                                                |  |
| APR/MAY/JUNE  | 18            | 1           | 4             | APR/MAY/JUNE          | 1,455                  | 431                     | 1,178                                              |  |