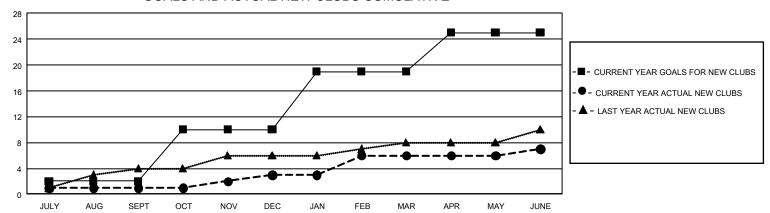

## REPORT DOES NOT INCLUDE CLUBS IN UNDISTRICTED AREAS.

| Clubs         |               |             |               | Members               |                        |                         |                                                    |  |
|---------------|---------------|-------------|---------------|-----------------------|------------------------|-------------------------|----------------------------------------------------|--|
|               | RESULTS FOR   | R 2019-2020 |               | RESULTS FOR 2019-2020 |                        |                         |                                                    |  |
| QUARTER       | NEW CLUB GOAL | NEW CLUBS   | DROPPED CLUBS | QUARTER MEMI          | BER GROWTH NET<br>GOAL | MEMBER GROWTH<br>ACTUAL | DROPPED<br>MEMBERS ACTUAL<br>(including transfers) |  |
| JULY/AUG/SEPT | 6             | 1           | 5             | JULY/AUG/SEPT         | 1,074                  | 366                     | 615                                                |  |
| OCT/NOV/DEC   | 24            | 2           | 6             | OCT/NOV/DEC           | 1,569                  | 643                     | 816                                                |  |
| JAN/FEB/MAR   | 27            | 3           | 1             | JAN/FEB/MAR           | 1,764                  | 768                     | 469                                                |  |
| APR/MAY/JUNE  | 18            | 1           | 4             | APR/MAY/JUNE          | 1,455                  | 431                     | 1,178                                              |  |

## GOALS AND ACTUAL NEW CLUBS CUMULATIVE

| DROPPED CLUBS: 16             |       | 580 CLUBS OF 1,005 ADDED 1 OR<br>MORE NEW MEMBERS | GENDER DISTRIBUTION  MALE 15,903 (67.26%) |                |       |
|-------------------------------|-------|---------------------------------------------------|-------------------------------------------|----------------|-------|
| DROPPED MEMBERS               |       |                                                   | FEMALE                                    | 7,740 (32.74%) |       |
| DECEASED                      | 358   | CLICK HERE FOR CUMULATIVE                         | TOTAL FAMILY UNIT MEMBERS                 |                | 4,414 |
| CLUB CANCELLED 86 OTHER 2,634 |       | MEMBERSHIP DATA                                   |                                           |                | 2,258 |
|                               |       |                                                   | FAMILY MEMBERS PAYING HALF DUES           |                |       |
| TOTAL                         | 3,078 |                                                   | DOLO                                      |                |       |